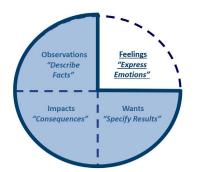

### > Feelings

- Appropriately express your feelings
- Acknowledge your own feelings/opinions
- Avoid blaming, ridicule or shame

### How do you feel about the situation?