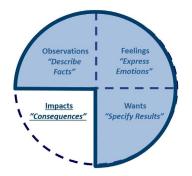

## WHOLE MESSAGE MODEL

### > Observations

### What are the facts?

- > What did you hear, observe, experience?
- Describe situation in concrete facts, specific events and behaviors

### > Feelings

- Appropriately express your feelings
- Acknowledge your own feelings/opinions
- Avoid blaming, ridicule or shame

### How do you feel about the situation?

### > Wants

- > An expression of what you would like to see change, stop, improve or continue
- > A statement of what you see as desired result or goal

### > Impacts

- Describe what will happen if the behavior continues
- Emphasize the positive reward consequences rather than the negative

## What do you want to see change?

## What are the consequences if you do or don't change?