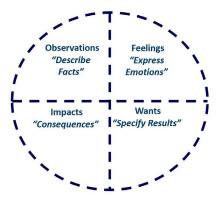

## WHOLE MESSAGE MODEL

## > Give feedback using the whole message model

### > Observations

### What are the facts?

- > What did you hear, observe, experience?
- Describe situation in concrete facts, specific events and behaviors

### > Feelings

- Appropriately express your feelings
- Acknowledge your own feelings/opinions
- Avoid blaming, ridicule or shame

### How do you feel about the situation?

### > Wants

- > An expression of what you would like to see change, stop, improve or continue
- > A statement of what you see as desired result or goal

### > Impacts

- Describe what will happen if the behavior continues
- Emphasize the positive reward consequences rather than the negative

## What do you want to see change?

## What are the consequences if you do or don't change?