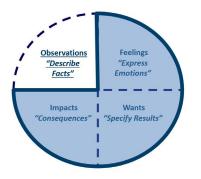

### > Observations

### What are the facts?

- > What did you hear, observe, experience?
- Describe situation in concrete facts, specific events and behaviors