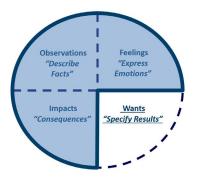

### > Wants

- > An expression of what you would like to see change, stop, improve or continue
- > A statement of what you see as desired result or goal

## What do you want to see change?